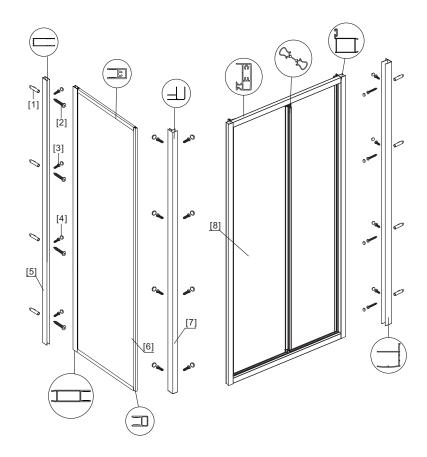

### ◆ Assembly Drawing

- [1] 8xWall Plugs[2] 8xScrews M4x35[3] 16xScrews M4x8[4] 16xScrew Cover Caps

- [5] 2xWall Posts[6] 1xSide Panel[7] 1xPost[8] 1xDoor Panel