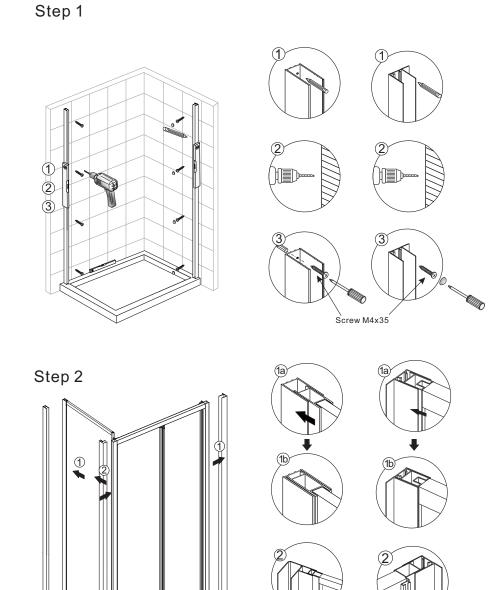

## ◆ Installation Steps

Ensure wall profiles are plumb. Adjust enclosure to be square and level. Wall post and profile should be adjust to square the doors and Ensure open door smooth.

#### Step 3

Step 4