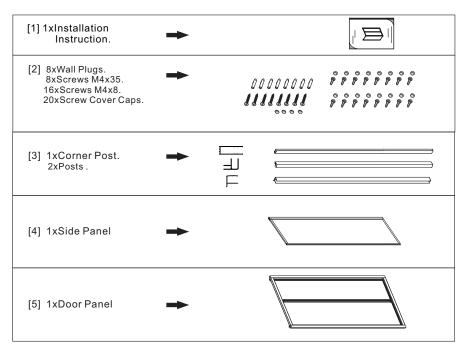

#### **♦** Box Contents

### ◆ Assembly Drawing

- [1] 8xWall Plugs[2] 8xScrews M4x35[3] 16xScrews M4x8[4] 16xScrew Cover Caps

- [5] 2xWall Posts[6] 1xSide Panel[7] 1xPost[8] 1xDoor Panel