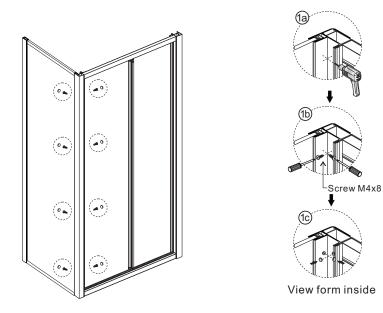

## ◆ Installation Steps

Ensure wall profiles are plumb. Adjust enclosure to be square and level. Wall post and profile should be adjust to square the doors and Ensure open door smooth.