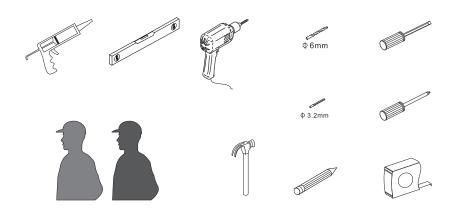

#### **Tools Required**

This product is heavy and may require two people to install.