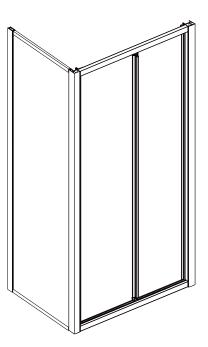

### ◆ Assembly Drawing

- [1] 8xWall Plugs[2] 8xScrews M4x35[3] 16xScrews M4x8[4] 16xScrew Cover Caps

- [5] 2xWall Posts[6] 1xSide Panel[7] 1xPost[8] 1xDoor Panel