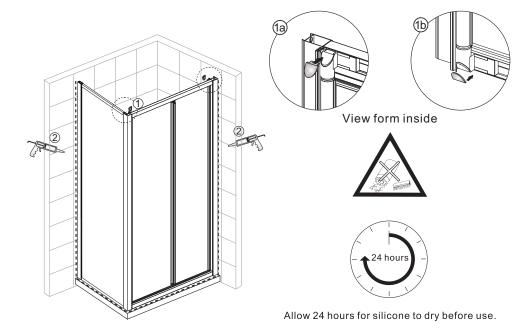

## ◆ Installation Steps

Ensure wall profiles are plumb. Adjust enclosure to be square and level. Wall post and profile should be adjust to square the doors and Ensure open door smooth.