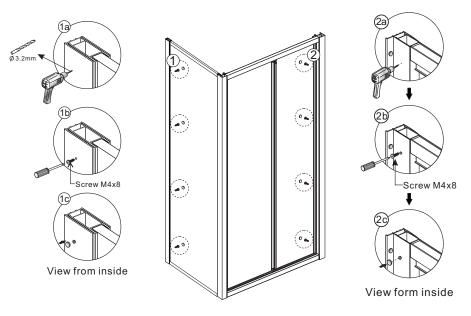

#### Step 3

Step 4

## ◆ Installation Steps

Ensure wall profiles are plumb. Adjust enclosure to be square and level. Wall post and profile should be adjust to square the doors and Ensure open door smooth.