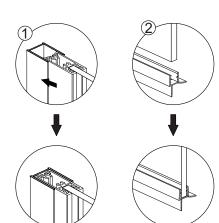

is heavy and may require two people to install.

#### **Aftercare instructions**

After use, your shower should be cleaned with soap and water. This is particularly important in hard water districts where insoluble lime salts may be deposited and allowed to build up. Cleaners of a gritty or abrasive nature should not be used. Care should be taken to avoid contact with strong chemicals such as organic solvents and strippers.

Glass cleaners can be used but with caution, if in doubt contact the manufacturer of the cleaner in question.

Please keep these instructions for aftercare and customer service details.

#### **Tools Required**





This product is heavy and may require two people to install.



### Step 5





Step 6







Allow 24 hours for silicone to dry before use.

## Step 3





Step 4





Ensure wall profiles are plumb.

Adjust enclosure to be square and level.

Wheels should be adjusted to square the doors and ensure smooth running.

## ◆ Box Contents:

| 1xInstallation<br>Instruction.                                                            | - |      |
|-------------------------------------------------------------------------------------------|---|------|
| [1] 4xWall Plugs.                                                                         | - |      |
| [2] 1xWall Post.                                                                          | - |      |
| [3] 4xScrews M4x8.                                                                        | - |      |
| [4] 4xFlat Screws M4x35.