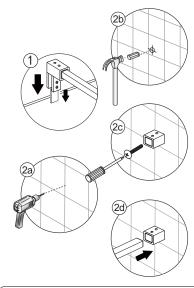

may require two people to install.

#### **Aftercare instructions**

After use, your shower should be cleaned with soap and water. This is particularly important in hard water districts where insoluble lime salts may be deposited and allowed to build up. Cleaners of a gritty or abrasive nature should not be used. Care should be taken to avoid contact with strong chemicals such as organic solvents and strippers.

Glass cleaners can be used but with caution, if in doubt contact the manufacturer of the cleaner in question.

Please keep these instructions for aftercare and customer service details.

#### **Tools Required**





This product is heavy and may require two people to install.



### Step 5





Step 6







Allow 24 hours for silicone to dry before use.

## Step 3





Step 4





Ensure wall profiles are plumb.

Adjust enclosure to be square and level.

Wheels should be adjusted to square the doors and ensure smooth running.

## ◆ Box Contents:

| 1xInstallation<br>Instruction.                                                            | - |      |
|-------------------------------------------------------------------------------------------|---|------|
| [1] 4xWall Plugs.                                                                         | - |      |
| [2] 1xWall Post.                                                                          | - |      |
| [3] 4xScrews M4x8.                                                                        | - |      |
| [4] 4xFlat Screws M4x35.                                                                  | - | 6666 |