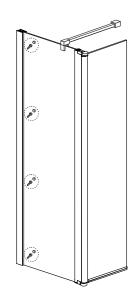

drilling walls to avoid hidden pipes or electrical cables. Note: This product is heavy and may require two people to install.

#### **Aftercare instructions**

After use, your shower should be cleaned with soap and water. This is particularly important in hard water districts where insoluble lime salts may be deposited and allowed to build up. Cleaners of a gritty or abrasive nature should not be used. Care should be taken to avoid contact with strong chemicals such as organic solvents and strippers.

Glass cleaners can be used but with caution, if in doubt contact the manufacturer of the cleaner in question.

Please keep these instructions for aftercare and customer service details.

#### **Tools Required**





This product is heavy and may require two people to install.



### Step 5





Step 6







Allow 24 hours for silicone to dry before use.

## Step 3





Step 4





Ensure wall profiles are plumb.

Adjust enclosure to be square and level.

Wheels should be adjusted to square the doors and ensure smooth running.

## ◆ Box Contents:

| 1xInstallation<br>Instruction.                                                            | - |      |
|-------------------------------------------------------------------------------------------|---|------|
| [1] 4xWall Plugs.                                                                         | - |      |
| [2] 1xWall Post.                                                                          | - |      |
| [3] 4xScrews M4x8.                                                                        | - |      |
| [4] 4xFlat