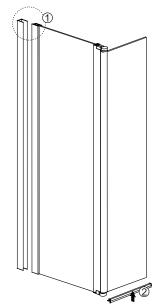

## ◆ Assembly Drawing

- [1] 5xWall Plugs [2] 1xWall Post [3] 4xScrews M4x8 [4] 4xFlat Screws M4x35 [5] 3xScrew Cover Caps [6] 1xFixed Panel

- [7] 1xWater Deflector[8] 1xBracket[9] 1xDoor Panel