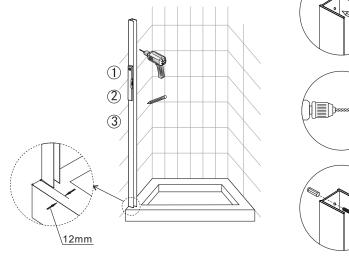

| - | 6666 |
| [5] 3xScrew Cover Caps.                                                                   | - | 0 0  |
| [6] 1xFixed Panel.                                                                        | - |      |
| [7] 1xWater Deflector.                                                                    | - |      |
| [8]1xBrackets<br>1xWall Connector.<br>1xGaskets .<br>1xWall Plug.<br>1xFlat Screw M4x35 . | - |      |
| [9] 1xDoor Panel.                                                                         | - |      |

## ◆ Assembly Drawing



- [1] 5xWall Plugs [2] 1xWall Post [3] 4xScrews M4x8 [4] 4xFlat Screws M4x35 [5] 3xScrew Cover Caps [6] 1xFixed Panel

- [7] 1xWater Deflector[8] 1xBracket[9] 1xDoor Panel

## ◆ Installation Steps

Step 1



Step 2





-Flat Screw M4x35