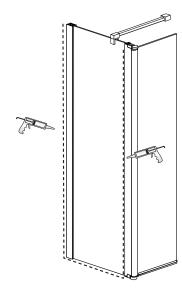

## Step 3

Step 4

Ensure wall profiles are plumb.

Adjust enclosure to be square and level.

Wheels should be adjusted to square the doors and ensure smooth running.