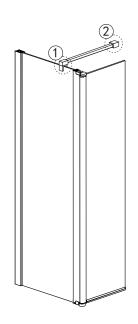

nd may require two people to install.

#### **Aftercare instructions**

After use, your shower should be cleaned with soap and water. This is particularly important in hard water districts where insoluble lime salts may be deposited and allowed to build up. Cleaners of a gritty or abrasive nature should not be used. Care should be taken to avoid contact with strong chemicals such as organic solvents and strippers.

Glass cleaners can be used but with caution, if in doubt contact the manufacturer of the cleaner in question.

Please keep these instructions for aftercare and customer service details.

#### **Tools Required**





This product is heavy and may require two people to install.



### Step 5





Step 6







Allow 24 hours for silicone to dry before use.

## Step 3





Step 4





Ensure wall profiles are plumb.

Adjust enclosure to be square and level.

Wheels should be adjusted to square the doors and ensure smooth running.

## ◆ Box Contents:

| 1xInstallation<br>Instruction.                                                            | - |      |
|-------------------------------------------------------------------------------------------|---|------|
| [1] 4xWall Plugs.                                                                         | - |      |
| [2] 1xWall Post.                                                                          | - |      |
| [3] 4xScrews M4x8.                                                                        | - |      |
| [4] 4xFlat Screws M4x35.                                                                  | - | 6666