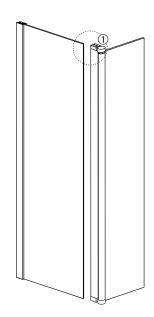

| - | 6666 |
| [5] 3xScrew Cover Caps.                                                                   | - | 0 0  |
| [6] 1xFixed Panel.                                                                        | - |      |
| [7] 1xWater Deflector.                                                                    | - |      |
| [8]1xBrackets<br>1xWall Connector.<br>1xGaskets .<br>1xWall Plug.<br>1xFlat Screw M4x35 . | - |      |
| [9] 1xDoor Panel.                                                                         | - |      |

## ◆ Assembly Drawing



- [1] 5xWall Plugs [2] 1xWall Post [3] 4xScrews M4x8 [4] 4xFlat Screws M4x35 [5] 3xScrew Cover Caps [6] 1xFixed Panel

- [7] 1xWater Deflector[8] 1xBracket[9] 1xDoor Panel

## ◆ Installation Steps

Step 1



Step 2





-Flat Screw M4x35