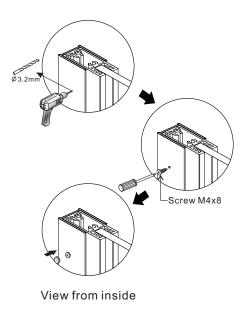

rilling walls to avoid hidden pipes or electrical cables. Note: This product is heavy and may require two people to install.

#### **Aftercare instructions**

After use, your shower should be cleaned with soap and water. This is particularly important in hard water districts where insoluble lime salts may be deposited and allowed to build up. Cleaners of a gritty or abrasive nature should not be used. Care should be taken to avoid contact with strong chemicals such as organic solvents and strippers.

Glass cleaners can be used but with caution, if in doubt contact the manufacturer of the cleaner in question.

Please keep these instructions for aftercare and customer service details.

#### **Tools Required**





This product is heavy and may require two people to install.



### Step 5





Step 6







Allow 24 hours for silicone to dry before use.

## Step 3





Step 4





Ensure wall profiles are plumb.

Adjust enclosure to be square and level.

Wheels should be adjusted to square the doors and ensure smooth running.

## ◆ Box Contents:

| 1xInstallation<br>Instruction.                                                            | - |      |
|-------------------------------------------------------------------------------------------|---|------|
| [1] 4xWall Plugs.                                                                         | - |      |
| [2] 1xWall Post.                                                                          | - |      |
| [3] 4xScrews M4x8.                                                                        | - |      |
| [4] 4xFlat Sc