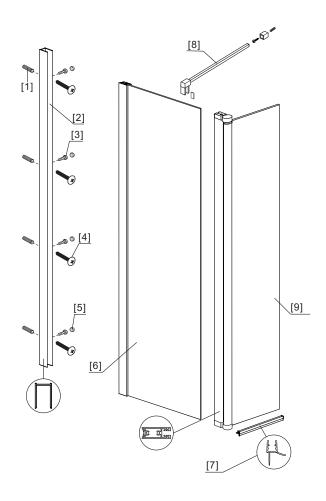

## ◆ Assembly Drawing

- [1] 5xWall Plugs [2] 1xWall Post [3] 4xScrews M4x8 [4] 4xFlat Screws M4x35 [5] 3xScrew Cover Caps [6] 1xFixed Panel

- [7] 1xWater Deflector[8] 1xBracket[9] 1xDoor Panel