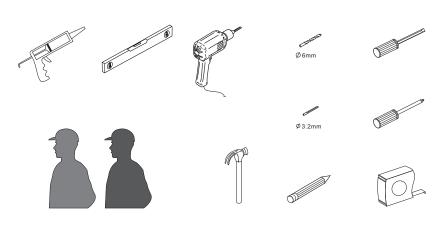

#### **Tools Required**

This product is heavy and may require two people to install.